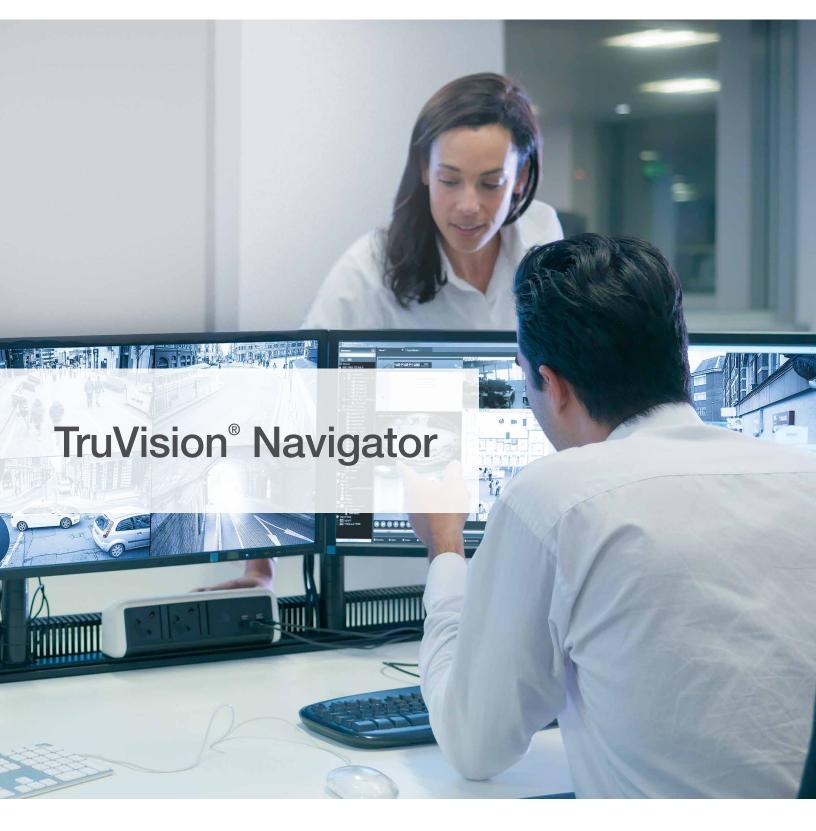

# Intuitive. Powerful. Integrated.

TruVision<sup>®</sup> Navigator takes Aritech integration to the next level. More than just video management software, TruVision Navigator now brings Aritech commercial offerings—video, intrusion and networking—together as one integrated solution.

### **Operator-Friendly User Interface**

TruVision<sup>®</sup> Navigator brings together TruVision video, UltraSync<sup>®</sup> intrusion and IFS<sup>®</sup> network switches into one complete interface.