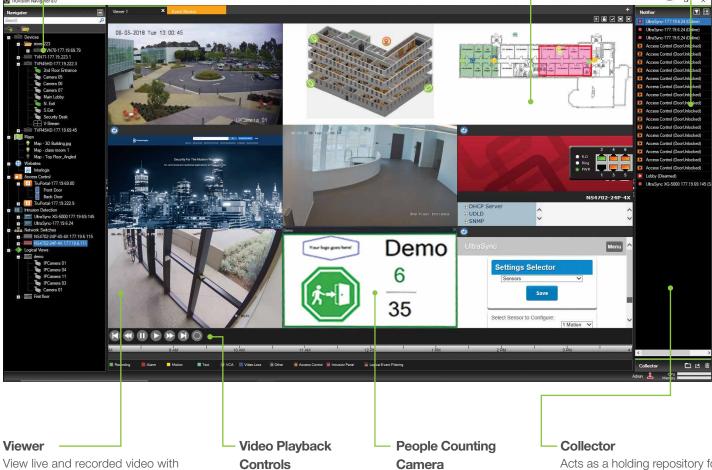

#### **Device Tree**

Provides quick access to TruVision video cameras and recorders, UltraSync intrusion and IFS network switches.

#### Facility/Campus Maps

Import facility/campus maps and place cameras, access control doors, and intrusion sensors on maps. Easily embed maps within maps.

#### Notifier

Provides real-time, color-coded video event notification of UltraSync alarm events.

View live and recorded video with up to 10 detachable video viewing tabs allows you to create a virtual video wall. The pop-up event monitor window provides live video during an alarm. Users can easily setup individual video viewing tiles for sequencing of multiple cameras for easy monitoring.

Easily play, pause, rewind and bookmark video recordings with controls and timeline.

## Camera

Provides public safety and comfort by counting the number of people who pass through entrance and exit.

Acts as a holding repository for video segments, snapshots and local recordings ready for export.