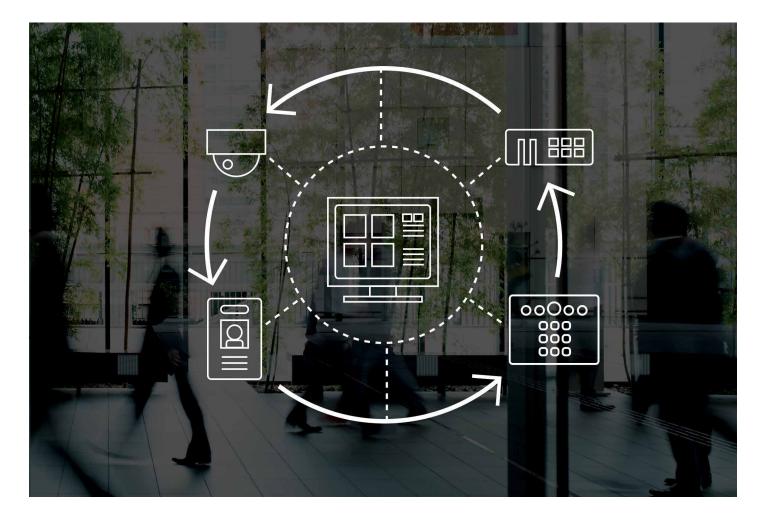

# A high-quality and affordable solution

With no service or maintenance agreements, TruVision Navigator is a reasonable, yet robust commercial security solution. By integrating TruVision video, UltraSync® intrusion and IFS® network switches, TruVision Navigator provides an enhanced situational awareness environment via a unified security solution.

### **Operator-Friendly User Interface**

TruVision<sup>®</sup> Navigator brings together TruVision video, UltraSync<sup>®</sup> intrusion and IFS<sup>®</sup> network switches into one complete interface.

TruVision Navigator 9 also supports integration with other Aritech hardware platforms such as UltraSvnc intrusion and IFS network switches.