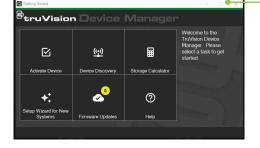

#### **Built-in Device Manager**

Easy wizard based tool to easily activate and set-up your system. Perform global password changes and automatically notifies you of firmware updates on all your networked TruVision devices.